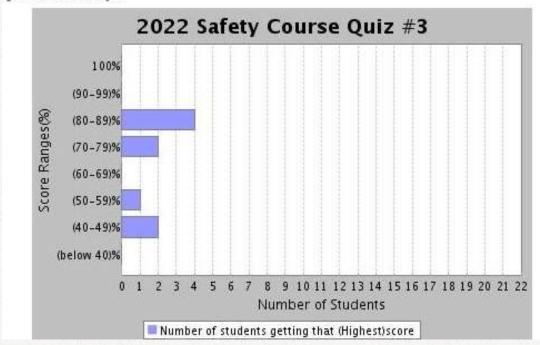

## SAFETY STATS

2022 Safety Course Quiz #3

Go Back | Class Title: 2022 Team 48 Safety Course

Quiz Results Overview | Student Results | Question Analysis |

$$0 - (90 <) - 9$$

$$2 - (70-79) - 1$$

$$0 - (60-69) - 0$$

$$1 - (50-59) - 0$$

$$2 - (40-49) - 0$$

$$0 - (30-39) - 0$$

$$0 - (20-29) - 0$$

$$0 - (10-19) - 1$$