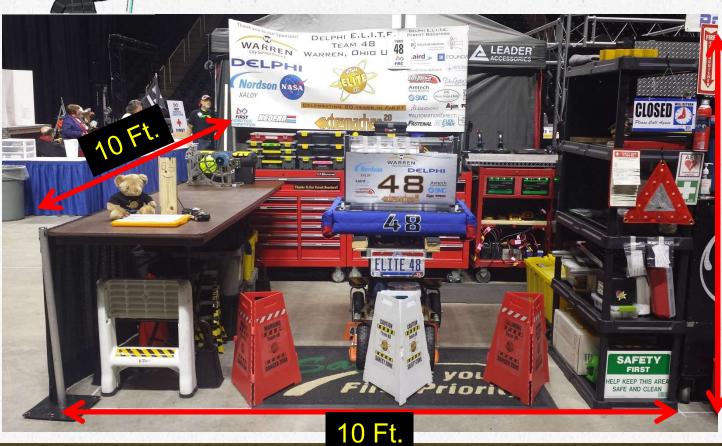

ing problems

#### **REVIEW**

- AED
- Test Scores & Stats (16/22 4 62% 14/22 6 76% 9/22 11 68%)

## SAFETY STATS

2022 Safety Course Quiz #3

Go Back | Class Title: 2022 Team 48 Safety Course

Quiz Results Overview | Student Results | Question Analysis |







$$0 - (90 <) - 9$$

$$2 - (70-79) - 1$$

$$0 - (60-69) - 0$$

$$1 - (50-59) - 0$$

$$2 - (40-49) - 0$$

$$0 - (30-39) - 0$$

$$0 - (20-29) - 0$$

$$0 - (10-19) - 1$$





### **KEY OBJECTIVES TO A SUCCESSFUL SEASON**

#### Travel

- Buddy System
- Hotels (Rooms, Judges)
- Team Representation (Our Brand)
- Behavior (Language, no hook-ups)

#### Competitions

- Pits (Safety Glasses and Running)
- Judging (Volunteers Mentors & Students)
- Housekeeping
- Safety Captains



## COMPETITION LAYOUT

## THE ARENA











## PIT STATION



# HOUSEKEEPING

#### 6S = Success

- 1. **Sort**: Keep only what you need. Throw out unnecessary items.
- 2. Set in order: Easy access to frequently used tools and supplies
- 3. Shine: Clean tools and work space. Easy to identify defects
- 4. **Standardize**: Same set-up and process everywhere, every time.
- 5. <u>Sustain</u>: Keep your processes, procedure and culture going strong, no matter what!
- 6. **Safety**: Make/Keep it the foundation of our team!!







- Read Safety Course Workbook
  - Chapter 5
- Complete Section 5:4 Review Questions (Recommended)
- Quiz #5 2/19/2022
- Good News!!!

#### What's Next ???

- Turn in Review Questions
- Questions/Discussions/Tea